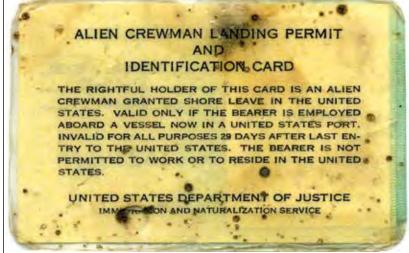

### Form I-184

Alien Crewman Landing Permit and Identification Card

Form I-184 Example