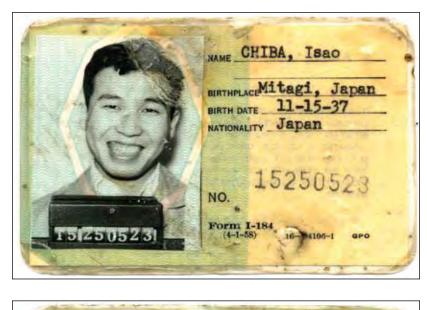

### Form I-184

Alien Crewman Landing Permit and Identification Card

Form I-184 Example